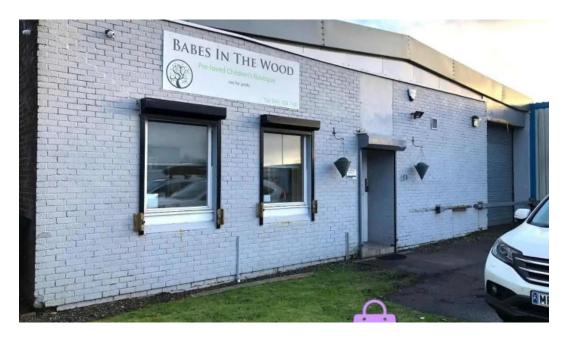

# Discover Babes in The Wood Bishopbriggs: A Hidden Gem for Children's Clothing

Babes in The Wood, located in Bishopbriggs, Glasgow, is your go-to \*\*children's clothing store\*\*. This boutique-style shop combines both the charm of a charity shop and the quality of a high-end retail experience. With an impressive selection of immaculate baby clothes, toys, and essentials, it's a must-visit for parents.

# Images

Babes in the wood bishopbriggs glasgow