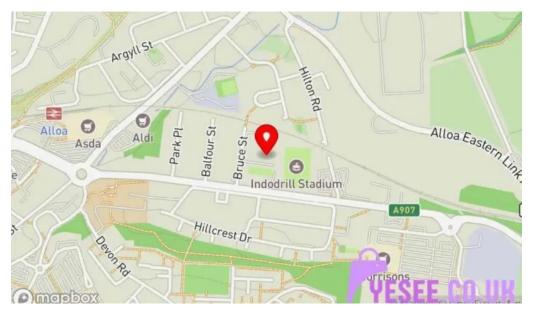

#### We are found at

Unit 3, Trade Centre, Bruce St, FK10 1RX Alloa, - United Kingdom (GB)

The phone number of this **Pet supply store** is <u>+441259211123</u> And if you want to send a WhatsApp, you can do so at<u>+441259211123</u>

## Pets direct alloa street view 360deg

Pets direct alloa map

Pets direct alloa inside

Pets direct alloa by owner

Pets direct alloa alloa

Pets direct alloa all