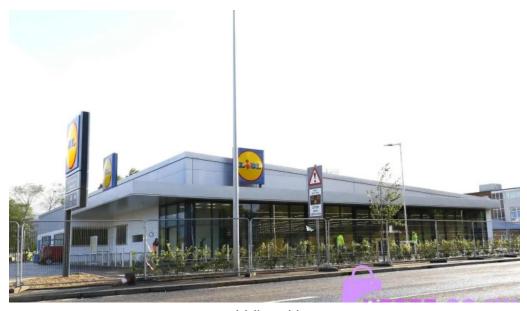

# Lidl - Alloa

## **Exploring Lidl in Alloa: A Comprehensive Overview**

Lidl, the popular supermarket chain, has opened a modern and spacious location in Alloa, making it a go-to destination for local shoppers. This article will delve into its \*\*offerings\*\*, \*\*services\*\*, and unique features that cater to various shopping needs.

#### **Accessibility Features**

One of the highlights of the Alloa Lidl is its \*\*wheelchair-accessible entrance\*\* and \*\*car park\*\*, ensuring that everyone can enjoy a convenient shopping experience. The store is designed to accommodate all customers, providing space and facilities to navigate comfortably.