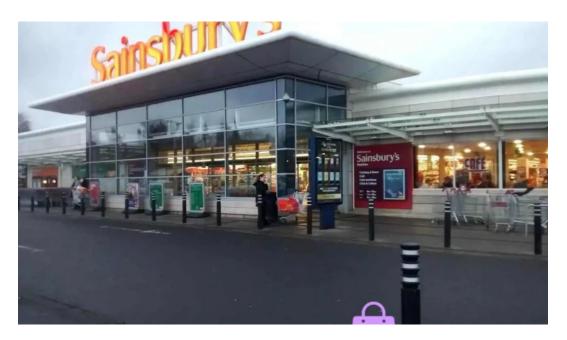

#### **Exploring Sainsbury's Supermarket in Hamilton**

Sainsbury's located in Douglas Park, Hamilton is a well-stocked supermarket that attracts a crowd seeking quality products and exceptional service. With an array of offerings, from fresh produce to organic products, this store stands out as a go-to destination for shoppers.

#### Accessibility Features

This supermarket features a **wheelchair-accessible entrance** and a **wheelchair-accessible car park**, ensuring that all customers can enjoy a seamless shopping experience. The store's layout is spacious, making it easy for everyone to navigate its aisles comfortably.