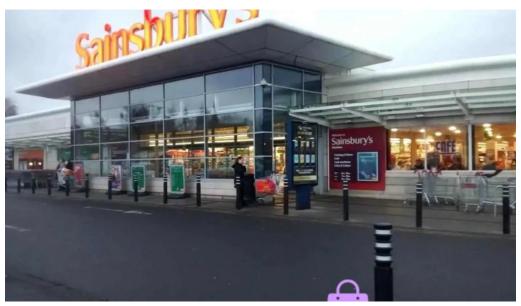

#### **Exploring Sainsbury's Supermarket in Hamilton**

Sainsbury's located in Douglas Park, Hamilton is a well-stocked supermarket that attracts a crowd seeking quality products and exceptional service. With an array of offerings, from fresh produce to organic products, this store stands out as a go-to destination for shoppers.

#### Accessibility Features

This supermarket features a **wheelchair-accessible entrance** and a **wheelchair-accessible car park**, ensuring that all customers can enjoy a seamless shopping experience. The store's layout is spacious, making it easy for everyone to navigate its aisles comfortably.